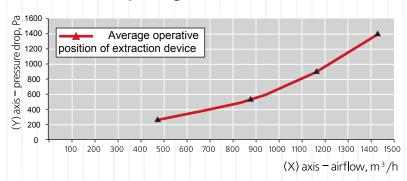

|
| 5355         | BEA-M-3H  | 3                |                   |                            | 2-3                       |
| 6125         | BEA-M-3HL | 3                |                   |                            | 2-3                       |
| 5363         | BEA-M-4S  | 4                |                   |                            |                           |
| 6132         | BEA-M-4SL | 4                |                   |                            | 1-3,5                     |
| 5356         | BEA-M-4H  | 4                |                   |                            | 1-3,5                     |
| 5364         | BEA-M-4HL | 4                |                   |                            |                           |

## Pressure drop diagramm



#### **Delivery set / Mountings**

| Model     | Type of mounting                                             | Delivered with                                                    |
|-----------|--------------------------------------------------------------|-------------------------------------------------------------------|
| BEA-M-2S  | Without bracket (as stan-<br>dard):<br>- mobile filters only |                                                                   |
| BEA-M-2SL | With bracket (as option): - wall - column (sPA)              | Light<br>Buttons light/fan                                        |
| BEA-M-2H  | With bracket (as standard): - wall - column (sPA)            | Bracket;<br>Connection hose<br>(160);                             |
| BEA-M-2HL | Without bracket:<br>- in