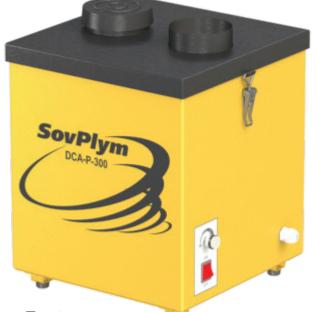

## Description

Portable filter DCA-P-300 for two desktop exhaust devices or hoses. The filter is designed to clean the air from smoke and low concentration of dust. Short-term use on welding, for example, in cases of carrying out small repair work is allowed.

## Features

- Simple and robust design
- · Lightweight, portability
- 220 V plug and play unit
- Delivered with carbon filter
- · Compatible with two extraction arms or hoses of small diameters