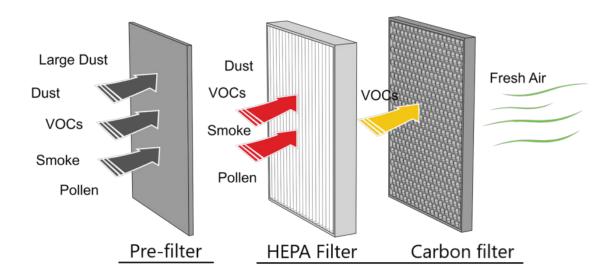

## Description

Portable filter DCA-P-300 for two desktop exhaust devices or hoses. The filter is designed to clean the air from smoke and low concentration of dust. Short-term use on welding, for example, in cases of carrying out small repair work is allowed.

## Features

- Simple and robust design
- · Lightweight, portability
- 220 V plug and play unit
- Delivered with carbon filter
- · Compatible with two extraction arms or hoses of small diameters