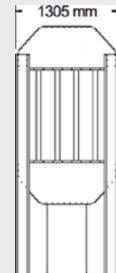

#### MODEL: MX-4

- Dimensions: 1025 L x 1305 W x 3232 H
- 20 450 gsm Needlefelt filters (14m3)
- Fan: 4.0 kW, 2900 RPM, 250mm Inlet
- 4000 m3/hr Capacity
- 1 Plastic Waste Bag