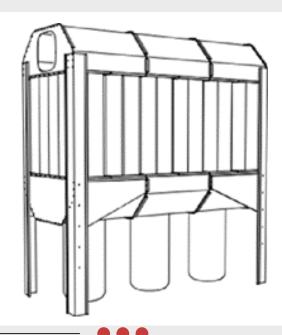

# DUST COLLECTORS

# **FUNCTION:**

- The MR-X Series Dust Collectors effectively capture and filter dust particles, providing clean air in industrial environments.
- They are designed to improve air quality and maintain optimal performance by collecting and containing dust generated during various processes.