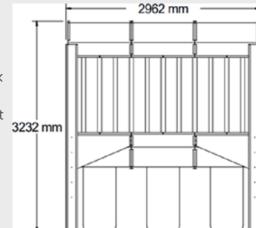

## **MODEL: MX-12**

- Dimensions: 2962 L x 1305 W x 3232 H
- 60 450 gsm Needlefelt filters (42m3)
- Fan: 11.0 kW, 2900 RPM, 450mm Inlet
- 12000 m3/hr Capacity
- 3 Plastic Waste Bags