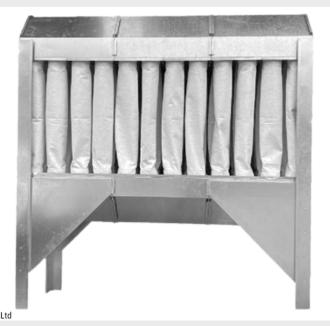

# DUST COLLECTORS

# **FUNCTION:**

- The MR-X Series Dust Collectors effectively capture and filter dust particles, providing clean air in industrial environments.
- They are designed to improve air quality and maintain optimal performance by collecting and containing dust generated during various processes.

#### **FILTER TYPE:**

• 450 gsm Needlefelt filters

## **WASTE BAG TYPE:**

Plastic waste bags