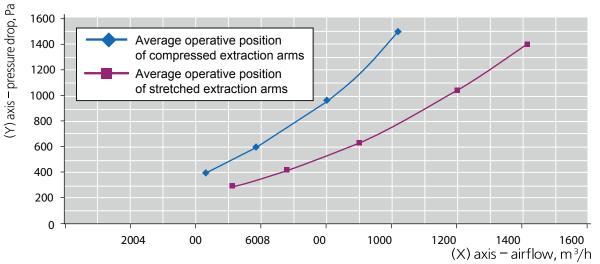

|                           | EC-4510 | 2,5 + 1,7      |                                                                                                                        |
| 5139                | EC-6016 | 6                |                   |                                        |                           | EC-6016 | 3,5 + 2,4      |                                                                                                                        |
| 5140                | EC-8016 | 8                |                   |                                        |                           | EC-8016 | 4,5 + 3,4      |                                                                                                                        |

#### Pressure drop diagramm



www.dustandfumesolutions.com.au