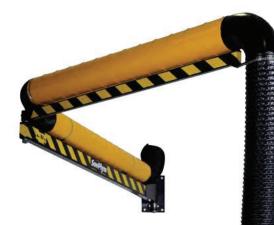

# Description

Extraction unit with telescopic arm that is suitable for the wide range of applications where the extraction and removal of welding fumes and fine dust at source is required. Extension crane greatly increases reach area of the unit and provides additional mounting options for larger working areas.