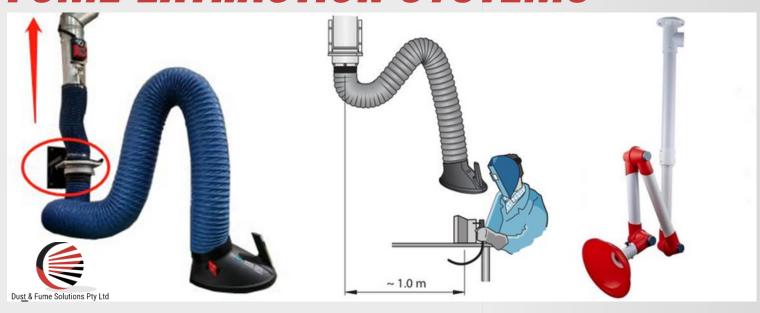

# FUME EXTRACTION SYSTEMS

Fume extraction systems and welding fume extractors for safe and hygienic work environments.

Custom-designed solutions for businesses of all sizes and

Flawless installations ensure reliable system performance.

## **FEATURES:**

- Economical solution for effective fume filtration and
- Low energy consumption for cost savings.Low noise emission for a quieter work environment.

#### **VERSATILE APPLICATION:**

• Can be used as part of a system or standalone units.

#### **BENEFITS:**

- Ensures a safe and hygienic work environment.
- Customized solutions for specific business needs.
- Reliable performance with flawless installations.
- · Comprehensive range of solutions including welding fume extractors, industrial fans, and spray booths.
- Nationwide service available in major cities including Canberra, Melbourne, Sydney, Adelaide, Perth and Brisbane across Australia.