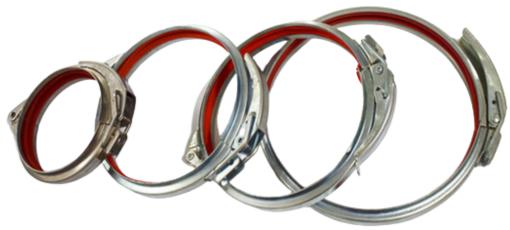

# GALVANISED LEVER CLAMP

# **MATERIAL:**

• Stainlees Steel

# SIZE:

• 80mm – 400mm

#### **FEATURES:**

- Quick assembly of duct with clamp levers
- Rubber seal prevents air leakage
- Designed for easy dismantling of duct
- Wide body for enhanced support at the join
- Made from durable galvanised steel for long-lasting performance