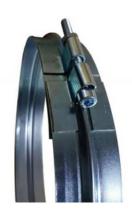

# GALVANIZED WIDE CLAMP

Dust & Fume Solutions Pty Ltd

## TYPE:

• Single band clamp with single nut and bolt for tightening.

## **FEATURES:**

- Sturdy Construction: Made from quality galvanised steel for strength and durability
- Single Band Design: Provides a secure connection with a single nut and bolt tightening mechanism
- Wide Design for Larger Diameter Ducts: Offers more support at the join of larger diameter ducts
- Corrosion Resistance: Galvanised steel construction prevents rust and ensures longevity