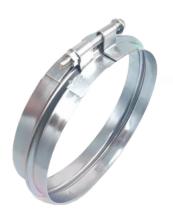

# GALVANIZED WIDE CLAMP

Dust & Fume Solutions Pty Ltd

## TYPE:

• Single band clamp with single nut and bolt for tightening.

## **FEATURES:**

- Sturdy Construction: Made from quality galvanised steel for strength and durability
- Single Band Design: Provides a secure connection with a single nut and bolt tightening mechanism
- Wide Design for Larger Diameter Ducts: Offers more support at the join of larger diameter ducts
- Corrosion Resistance: Galvanised steel construction prevents rust and ensures longevity