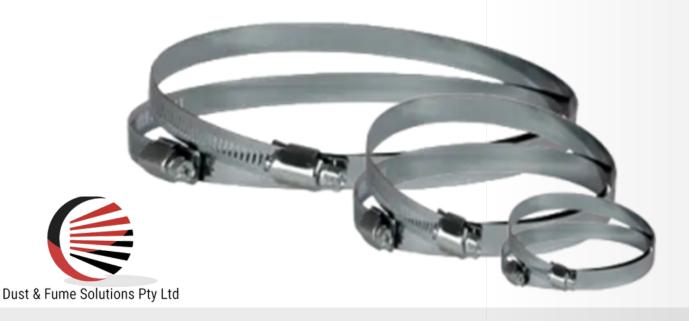

Stainless steel worm drive clamps for attaching flexible hose to fittings.

# SIZE RANGE:

• 30mm - 300mm

## **MATERIAL:**

• High-quality stainless steel.

## **BAND WIDTH:**

• Standard width for optimal grip.

## **SCREW TYPE:**

• Slotted or hex head screw for easy tightening.

### **CLAMP DESIGN:**

• Worm drive design for secure and adjustable fit.