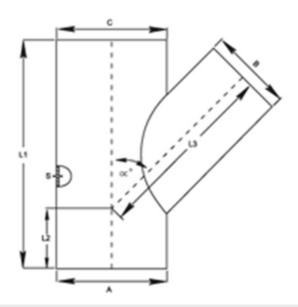

# STRAIGHT BRANCH





# APPLICATION:

- Extraction of fumes, dust, or suspended airborne matter.
- Suitable for manufacturing industries requiring efficient air extraction.

# **FUNCTION:**

• Ensures extraction without air or product leakage.

# **SIZE RANGE:**

• Various sizes to suit any requirements.

### **MATERIAL:**

- Galvanized steel
- Stainless steel

### **FEATURES:**

- High-quality construction for durability.
- Leak-proof design prevents air or product leakage.
- Easy installation within the modular ducting system.
- Compatibility with existing ductwork.

### **BENEFITS:**

- Efficient extraction of harmful particles.
- Prevents contamination or release of materials.
- Enhances workplace safety.
- Improves productivity by maintaining a clean environment.