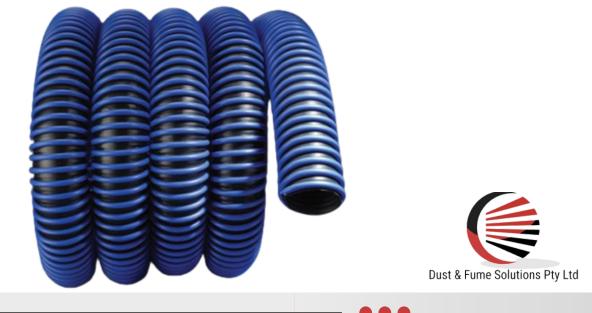

# **TPV MEMORY HOSE**

## **MATERIAL:**

- Wall: TPV coated fabric
- Helix: Special hollow plastic Helix

#### **DIAMETER:**

• 50, 75, 100, 125, 152, 200

## **CONSTRUCTION:**

- Plastic profile supporting spiral
- Fabric-reinforced wall wall thickness 0.55 mm approx.

## **STARDARD COLOR:**

- Black, custom color and blue
- **SPECIFICATION:**
- ø 51 to ø 203 mm